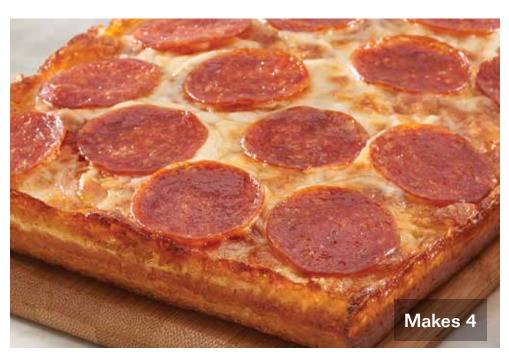

#### Deep!Deep!™ Dish Pizza Kit

Our famous Detroit-style deep dish pizza! Topped with cheese and pepperoni from edge to edge, this pizza bakes to perfection and delivers the authentic Detroit-style crunch.

Makes 4 - 6 1/2" x 9" deep dish pizzas.

\$25 - DP

**Order Online at PizzaKit.com** 