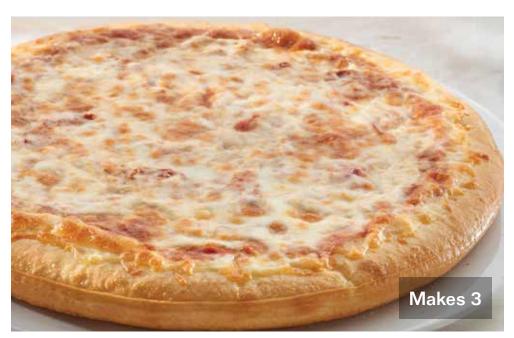

#### **Cheese Pizza Kit**

Loaded with our custom blend of 100% real Mozzarella and Muenster cheeses, this is a favorite with both kids and adults. Plus, it's easy to add your own toppings to create your family's favorite recipe.

Makes 3 - 12"pizzas.

\$22 - C