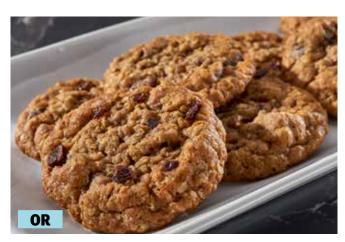

#### Homestyle Oatmeal Raisin Cookie Dough

Sweet, chewy oatmeal baked with 100% whole grain oats, organic honey and California raisins. Homestyle goodness in every bite!

Makes 40 cookies.

\$19 - OR