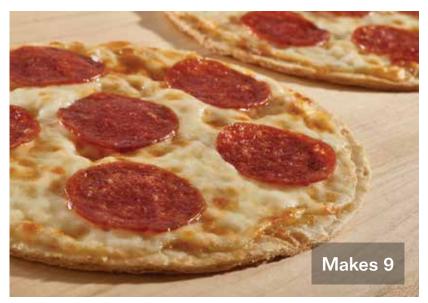

#### **Personal Pepperoni Pizza Kit**

Quick and delicious! Perfect for after-school snacks, quick meals, sleepovers, and birthday parties. Kids have fun making their very own pizza creation.

Makes 9 - 6"pizzas.

\$22 - PP