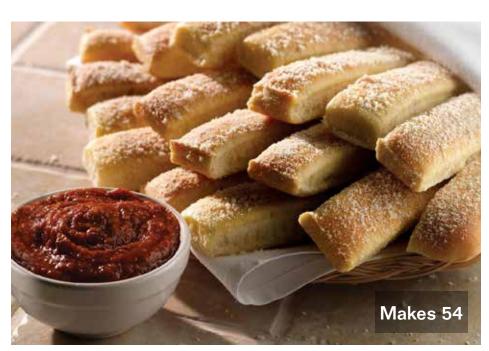

## Crazy Bread® Kit with Crazy Sauce®

Enjoy our world-famous Crazy Bread topped with the delicious flavors of butter, garlic and Parmesan cheese. Served with our famous Crazy Sauce. A perfect side with our pizza!

3 loaves make 54 Crazy Bread sticks.

\$19 - CB

Personal-SizedKITS