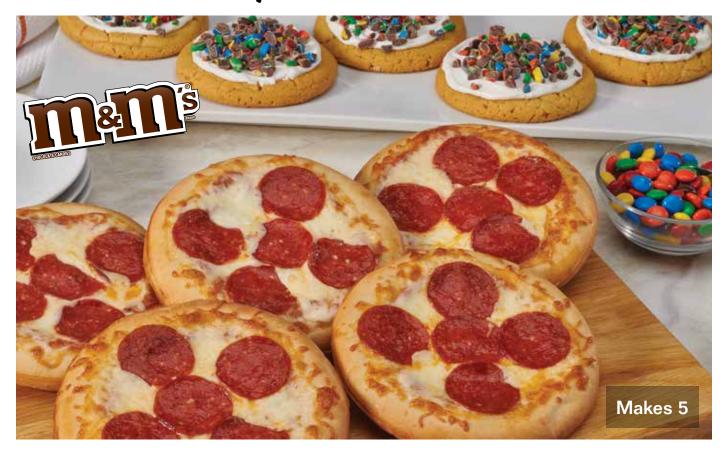

#### **Celebration Kit**

Everyone has fun making and baking their own personal-sized pepperoni pizza and giant sugar cookie decorated with creamy vanilla frosting and topped with colorful M&M'S<sup>®</sup> pieces. Whether it's a birthday party, sleepover, good report card, or just Friday night, make every day a celebration!

Makes 5 - 6" pizzas and 5 - 3oz sugar cookies topped with M&M'S® Chocolate Candies pieces.

\$25 - CK