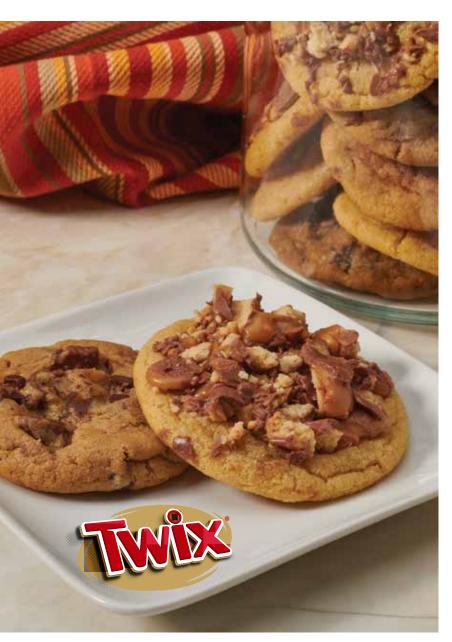

### Sugar Cookie Dough made with TWIX®

A soft, buttery sugar cookie topped with crunchy TWIX® Cookie Bar pieces! Savor the smooth caramel and creamy milk chocolate of your favorite TWIX® Cookie Bar in every scrumptious bite!

Makes 40 cookies.

\$19 - TW