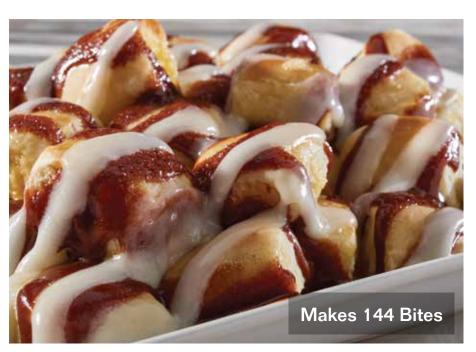

#### Cinnamon Loaded Crazy Bites™ Kit

Our Crazy Bites are smothered in a delicious cinnamon roll topping and rich cream cheese icing. The yummy taste of a cinnamon roll in every bite!

Makes 4 family-sized trays for a total of 144 bites.

\$22 - CL

For more ingredient information, visit PizzaKit.com or call 1-888-4-LC-KITS