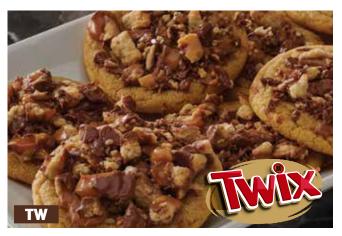

### Sugar Cookie Dough made with TWIX®

A soft, buttery sugar cookie topped with crunchy TWIX® Cookie Bar pieces! Savor the smooth caramel and creamy milk chocolate of your favorite TWIX® Cookie Bar in every scrumptious bite!

Makes 40 cookies.

\$19 - TW