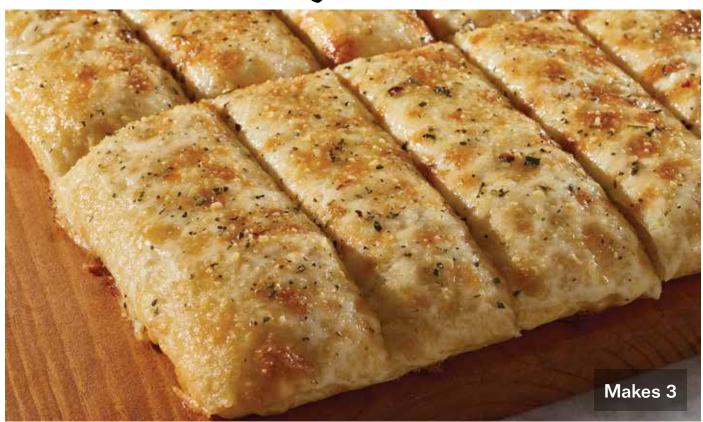

#### Pepperoni Garlic Pizza Kit

The mouthwatering flavors of pizza and garlic bread together in every bite! Our Detroit-style deep dish crust is layered with our signature pizza sauce, 100% Mozzarella and Muenster cheeses, premium pepperoni, garlic buttery sauce, and Parmesan cheese to create a one-of-a-kind taste sensation!

Makes 3 - 10"pizzas.

\$25 - GP