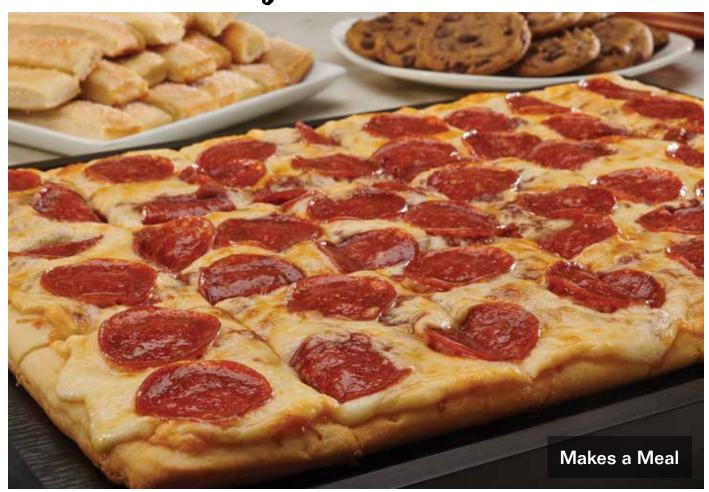

#### **Family Meal Kit**

A pizza feast for the whole family, includes a side and a dessert!

Makes one Big! Big! 12" x 16"
pizza, 18 Crazy Bread\* sticks, and 15 chocolate chip cookies.

\$22 - FM