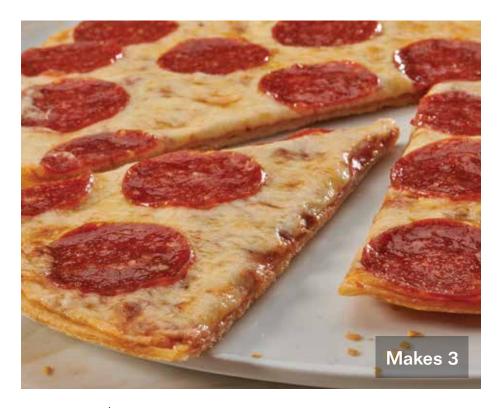

#### **Thin Crust Pizza Kit**

A crunchy, cracker-like crust is the foundation for a pizza taste explosion. You'll savor each bite loaded with our pizza sauce, 100% real Mozzarella and Muenster cheeses, and tasty pepperoni. **Makes 3 - 12"pizzas.** 

\$22 - TC

**Group Earns \$6 Profit on every Kit!** 