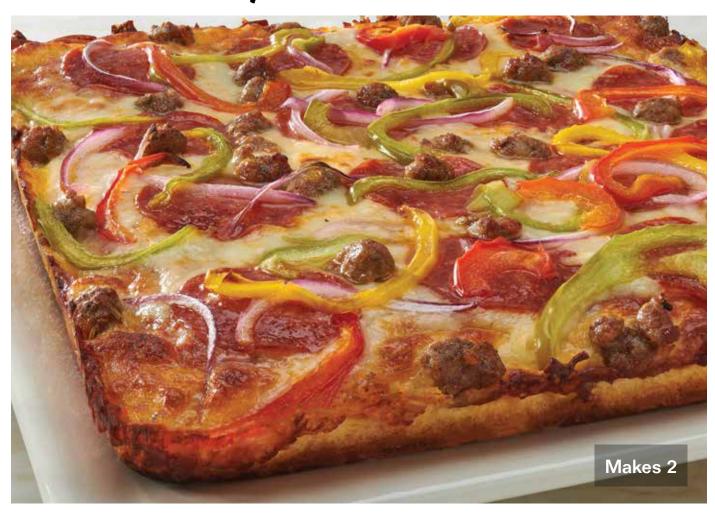

#### **New! Supreme Pan Pizza**

Pre-topped with all of your favorites for extreme flavor! Our crispy pan pizza is topped with our famous sauce and 100% real Mozzarella cheese, then covered with pepperoni, Italian sausage, red onion, and yellow, red and green peppers!

Makes 2 – 10" pan pizzas.

\$25 - SU