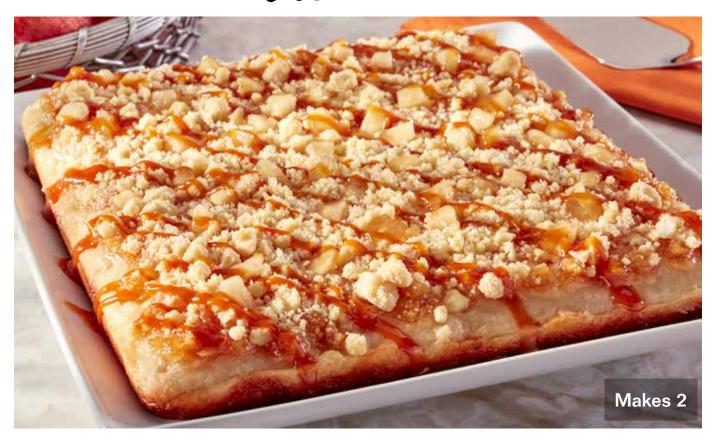

#### **New!** Apple Crumble Kit

Easier than apple pie! Our buttery deep-dish crust is topped with warm cinnamon apples, rich cream cheese icing, crunchy crumbly topping, and creamy caramel. It's a perfect crowd-pleaser.

Makes 2 - 10" crumbles.

\$22 - AC