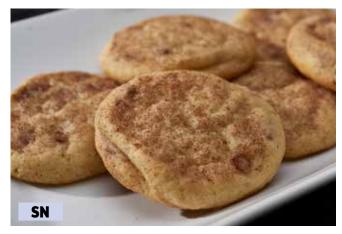

### Old-Fashioned Snickerdoodle Cookie Dough

Simply delicious! Cinnamon and sugar baked into a scrumptiously soft, buttery cookie. Tastes like home! **Makes 40 cookies.** 

\$19 - SN

All cookie dough is pre-portioned for your convenience.