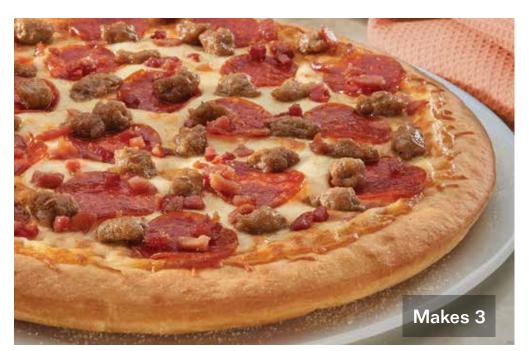

#### 3 Meat Treat!® Pizza Kit

Our classic pizza loaded with pepperoni, Italian sausage, and bacon will have the meat lovers in your family craving more.

Makes 3 - 12"pizzas.

\$25 - MT