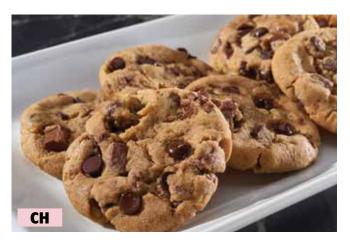

#### Classic Chocolate Chunk Cookie Dough

Made with premium semi-sweet chocolate morsels, artisan milk chocolate chunks and real butter. A family favorite loaded with flavor!

Makes 40 cookies.

\$19 - CH