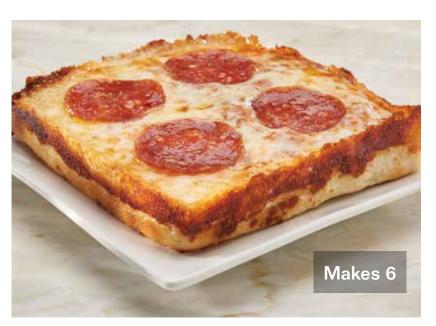

#### Deep!Deep!™ Dish Pizza Kit

Our famous Detroit-style deep dish pizza! Topped with cheese and pepperoni from edge to edge, this pizza bakes to perfection and delivers the authentic Detroit-style crunch.

Makes 4 - 6 1/2" x 9" deep dish pizzas.

\$25 - DP

**Order Online at PizzaKit.com** 