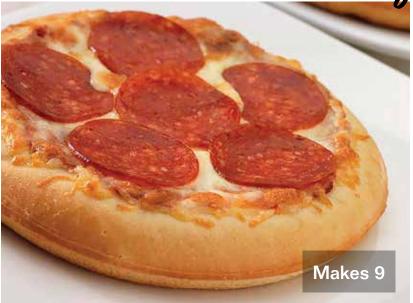

#### **Personal Pepperoni Pizza Kit**

Quick and delicious! Perfect for after-school snacks, quick meals, sleepovers, and birthday parties. Kids have fun making their very own pizza creation.

Makes 9 - 6"pizzas.

\$22 - PP