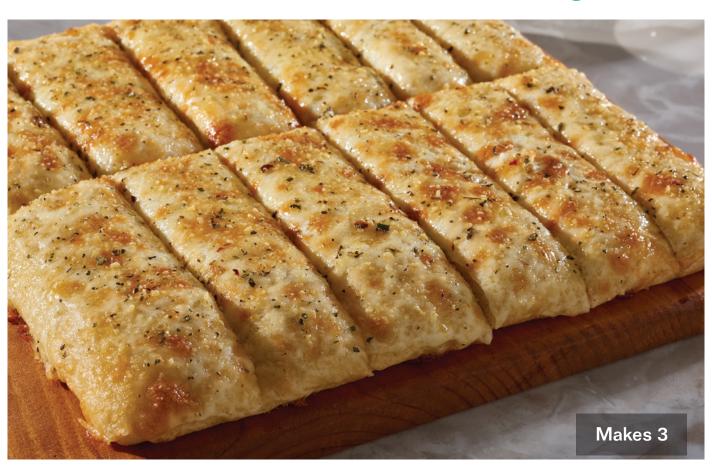

#### Crazy Bread® Kit with Crazy Sauce®

Enjoy our world-famous Crazy Bread topped with the delicious flavors of butter, garlic and parmesan cheese. Served with our famous Crazy Sauce. A perfect side with our pizza! 3 loaves make 54 Crazy Bread sticks!