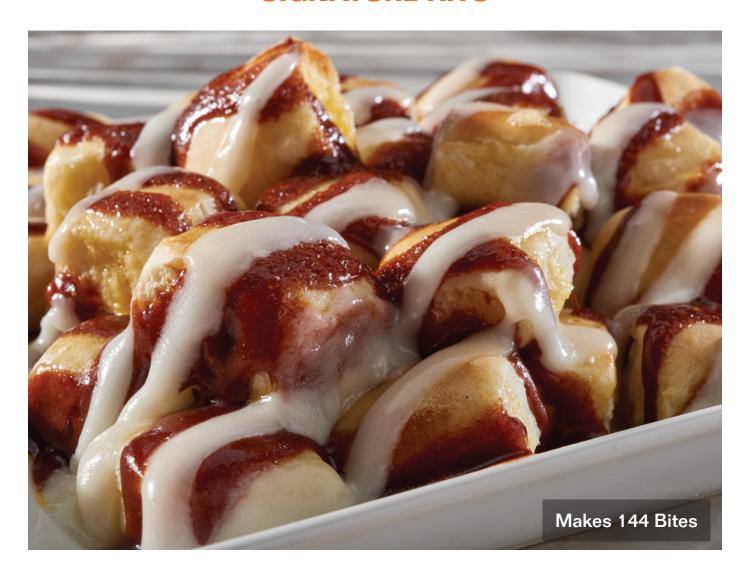

#### NEW! Cinnamon Loaded Crazy Bites™ Kit

Our Crazy Bites are smothered in a delicious cinnamon roll topping and rich cream cheese icing. The yummy taste of a cinnamon roll in every bite! Makes 4 family size trays for a total of 144 bites.