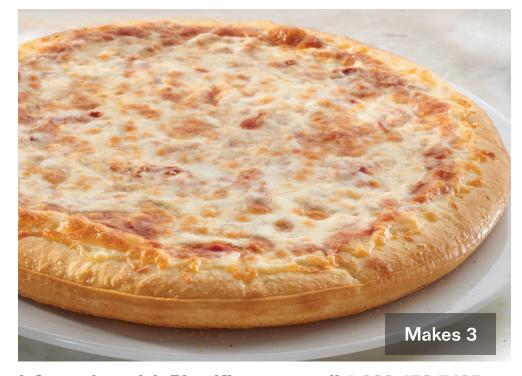

#### **Cheese Pizza Kit**

Loaded with our 100% real Mozzarella and Muenster custom cheese blend, this is a favorite with both kids and adults. Plus, it's easy to add your own toppings to create your family's favorite recipe. Makes 3-12" pizzas!