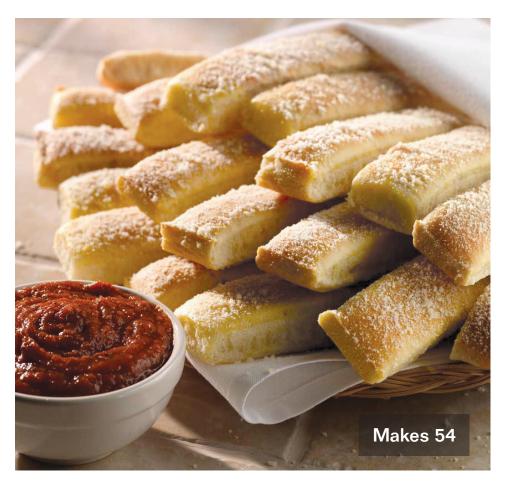

#### Crazy Bread® Kit with Crazy Sauce®

Enjoy our world-famous Crazy Bread topped with the delicious flavors of butter, garlic and parmesan cheese. Served with our famous Crazy Sauce. A perfect side with our pizza! 3 loaves make 54 Crazy Bread sticks!