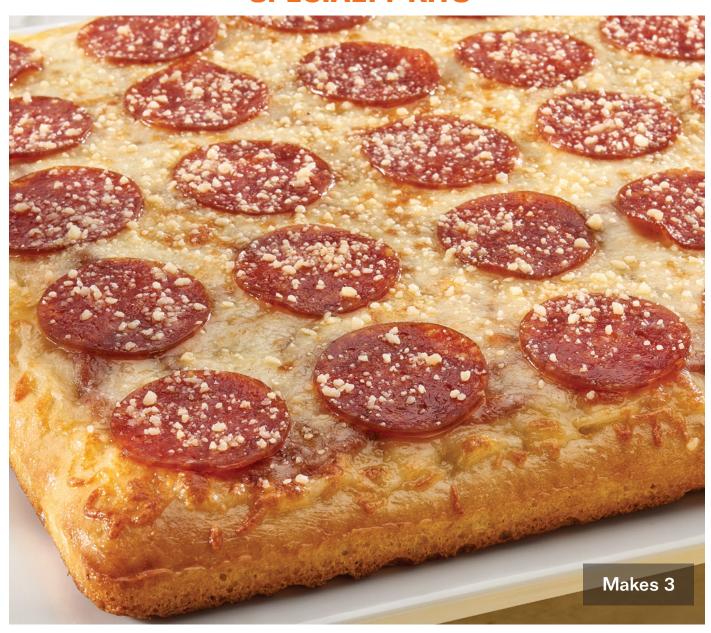

#### **Pepperoni Garlic** Pizza Kit

The mouthwatering flavors of pizza and garlic bread together in every bite! Our Detroit-style deep dish crust is layered with our signature pizza sauce, 100% Mozzarella and Muenster cheeses, premium pepperoni, drizzle on garlic buttery sauce, and Parmesan cheese to create a one-of-a-kind taste sensation! Makes 3-12"pizzas!