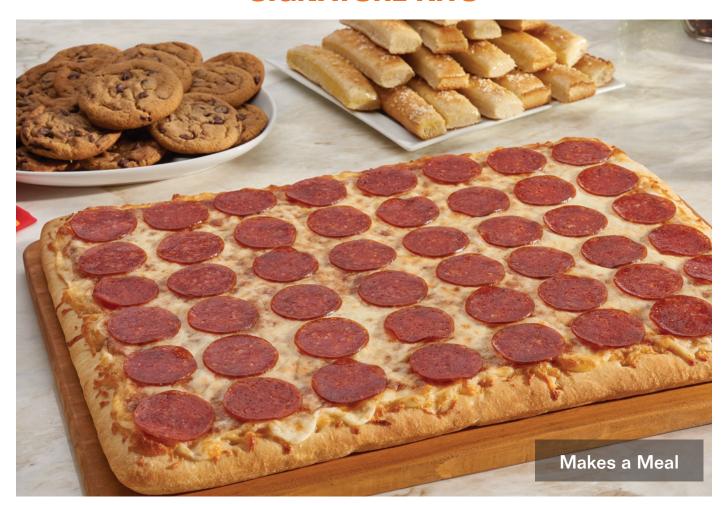

#### **Family Meal Kit**

A pizza feast for the whole family, includes a side and a dessert! Makes one Big! Big! 12" x 16" Pizza, 18 Crazy Bread® sticks, and 15 Chocolate Chip Cookies.