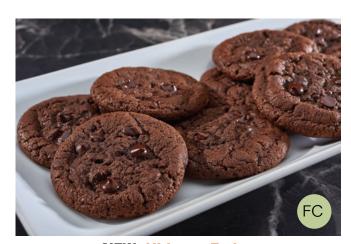

#### **Ultimate Fudge** Cookie Dough

With a base of rich, dark chocolate fudge. and a combination of gourmet semi-sweet chips and premium milk chocolate chunks, this cookie is certain to satisfy your chocolate cravings! Makes 40 cookies.