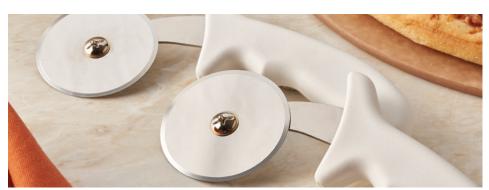

#### Pizza Cutter - 2 Pack

You're sure to have perfect pizza slices every time with our heavy-duty pizza cutters. 2"wheel and plastic handle with thumb rest. Dishwasher safe.