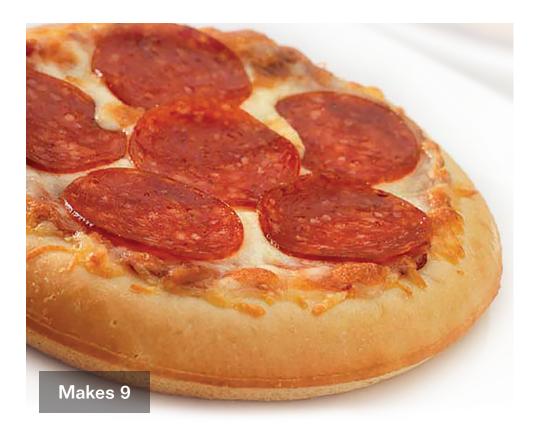

#### Personal Pepperoni Pizza Kit

Quick and delicious! Perfect for after-school snacks, quick meals, sleepovers, and birthday parties. Kids have fun making their very own pizza creation.

Makes 9-6" pizzas!