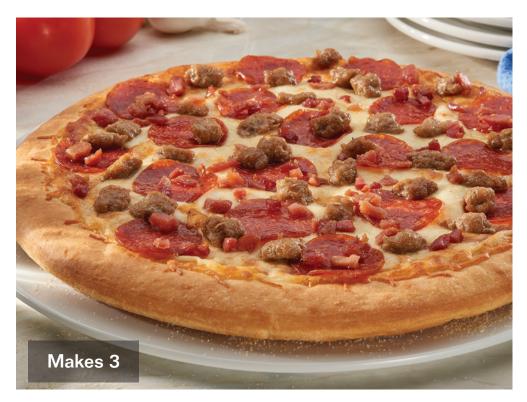

#### 3 Meat Treat!® Pizza Kit

Our classic pizza loaded with pepperoni, Italian sausage, and bacon will have the meat lovers in your family craving more.

Makes 3-12" pizzas!

\$24 MT

Order online at PizzaKit.com. Click "Products" then "Order Pizza Kits".