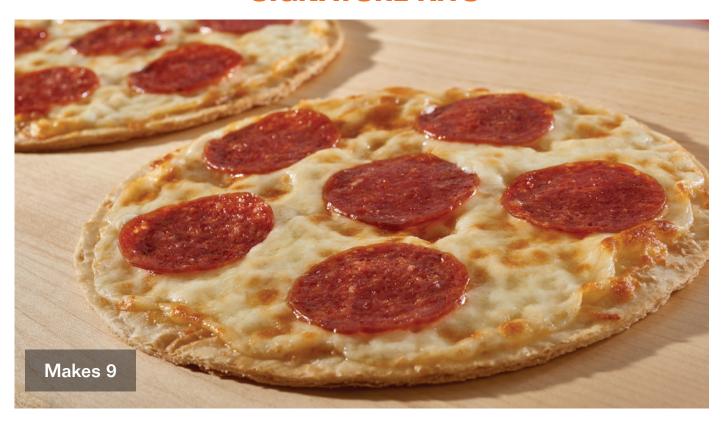

## **NEW! Thin Crust Personal Pepperoni Pizza Kit**

Enjoy the convenience of a personal size pizza on a crunchy, thin crust. Topped with our signature pizza sauce, 100% real Mozzarella and Muenster cheese, and premium pepperoni for a tasty pizza treat.

Makes 9-7"pizzas!

\$21