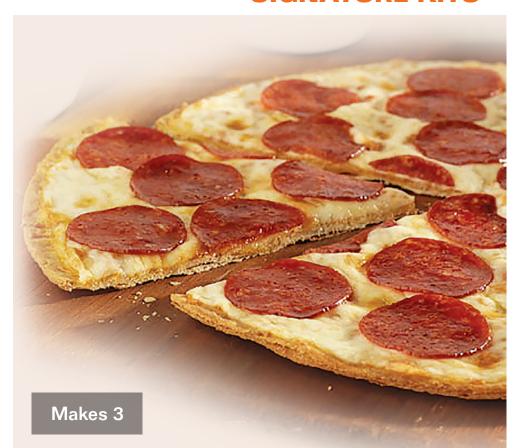

#### **Thin Crust Pizza Kit**

A crunchy, cracker-like crust is the foundation for a pizza taste explosion. You'll savor each bite loaded with our pizza sauce, 100% real Mozzarella and Muenster cheeses, and tasty pepperoni.

Makes 3-12"pizzas!

\$21 TC