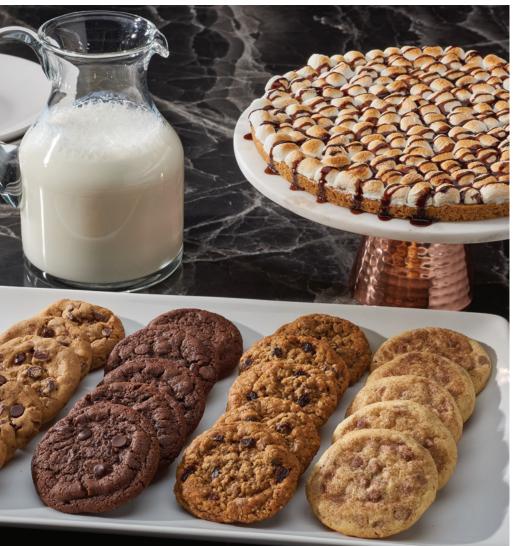

#### **Exclusive to Little Caesars Fundraising**

Enjoy gourmet treats made just for you by The Cookie Kitchen! We use only high quality ingredients to create the unforgettable sweet sensations that you will crave. Welcome to our Kitchen!

#### **Classic Chocolate Chunk Cookie Dough**

Made with premium semi-sweet chocolate morsels, artisan milk chocolate chunks and real butter. A family favorite loaded with flavor! Makes 40 cookies.

\$18 CH

#### **Homestyle Oatmeal Raisin Cookie Dough**

Sweet, chewy oatmeal baked with 100% whole grain oats, organic honey and California raisins. Homestyle goodness in every bite! Makes 40 cookies.

\$18 OR

#### **Ultimate Fudge** Cookie Dough

With a base of rich, dark chocolate fudge. and a combination of gourmet semi-sweet chips and premium milk chocolate chunks, this cookie is certain to satisfy your chocolate cravings! Makes 40 cookies.

#### Old-Fashioned Snickerdoodle Cookie Dough

Simply delicious! Cinnamon and sugar baked into a scrumptiously soft, buttery cookie. Tastes like home! Makes 40 cookies.

**\$18** SN

#### One-of-a-kind S'mores Cookie Pie

A delicious campfire classic made even easier! Top the cookie crusts with fluffy marshmallows and chocolate drizzle for an unforgettable s'mores experience! Makes 2-10" cookie pies.