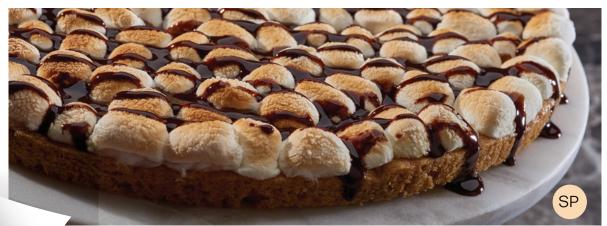

#### One-of-a-kind S'mores Cookie Pie

A delicious campfire classic made even easier! Top the cookie crusts with fluffy marshmallows and chocolate drizzle for an unforgettable s'mores experience! Makes 2-10" cookie pies.