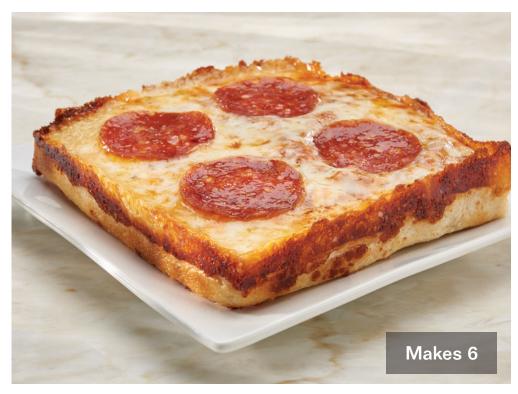

#### **Microwave Personal Deep Dish Pizza Kit**

Made for the microwave and ready in minutes! Enjoy your own individual deep dish pizza with a crispy, crunchy crust. Perfect for after-school snacks and quick, delicious meals. Makes 6-5" pizzas!