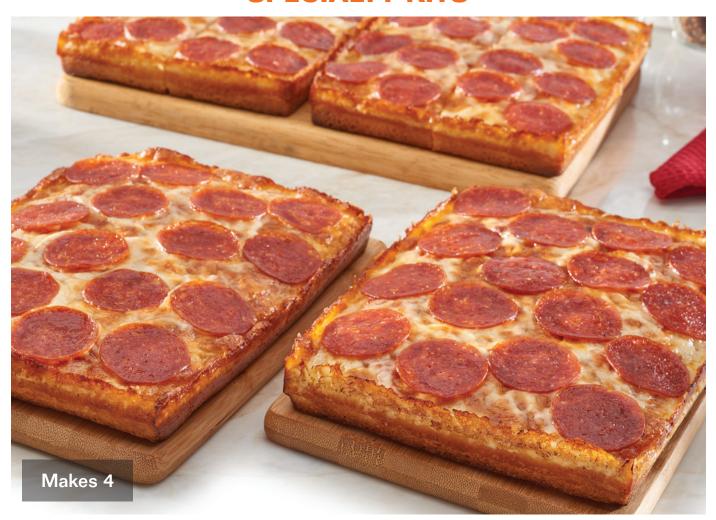

#### Deep!Deep!™ Dish Pizza Kit

Our famous deep dish pizza bakes to perfection with a crisp-on-the-bottom, soft-and-chewy-on-the-inside crust with a crispy, crunchy, caramelized cheese edge. Makes 4 authentic 6 ½" x 9" Detroit-style deep dish pizzas!