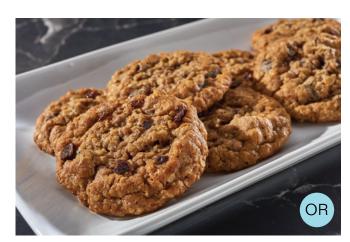

#### **Homestyle Oatmeal Raisin Cookie Dough**

Sweet, chewy oatmeal baked with 100% whole grain oats, organic honey and California raisins. Homestyle goodness in every bite! Makes 40 cookies.

\$18 OR