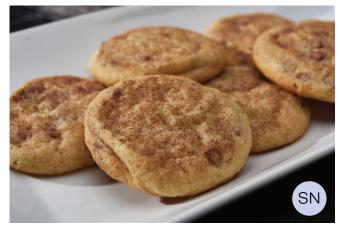

#### Old-Fashioned Snickerdoodle Cookie Dough

Simply delicious! Cinnamon and sugar baked into a scrumptiously soft, buttery cookie. Tastes like home! Makes 40 cookies.

**\$18** SN