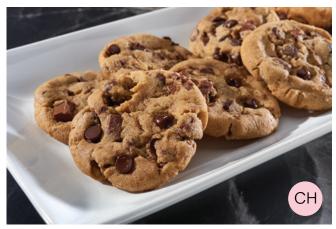

#### **Classic Chocolate Chunk Cookie Dough**

Made with premium semi-sweet chocolate morsels, artisan milk chocolate chunks and real butter. A family favorite loaded with flavor! Makes 40 cookies.

\$18 CH