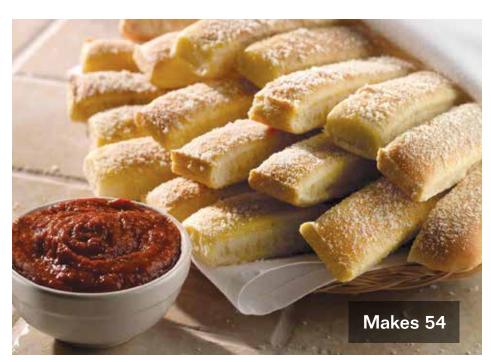

### Crazy Bread<sup>®</sup> Kit with Crazy Sauce<sup>®</sup>

Enjoy our world-famous Crazy Bread topped with the delicious flavors of butter, garlic and parmesan cheese. Served with our famous Crazy Sauce. A perfect side with our pizza! 3 loaves make 54 Crazy Bread sticks!