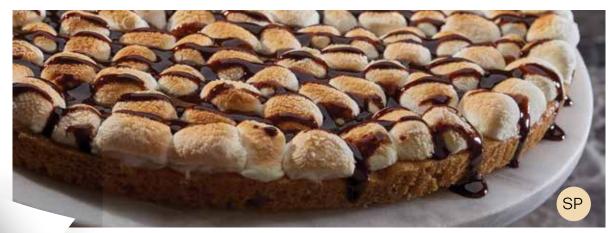

### One-of-a-kind S'mores Cookie Pie

A delicious campfire classic made even easier! Top the cookie crusts with fluffy marshmallows and chocolate drizzle for an unforgettable s'mores experience! Makes 2-10" cookie pies.

\$18 SP