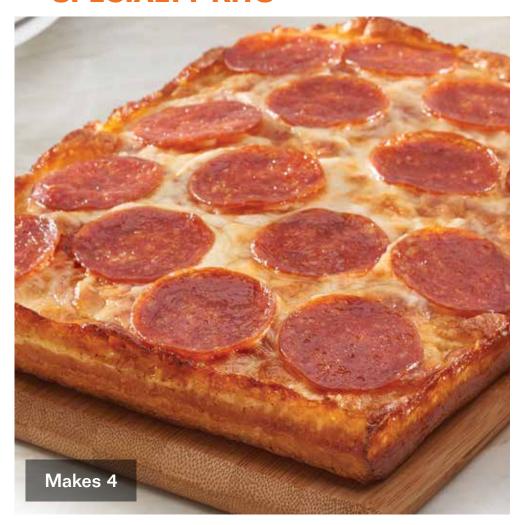

### Deep!Deep!™ Dish Pizza Kit

Our famous Detroit-style deep dish pizza! Topped with cheese and pepperoni from edge to edge, this pizza bakes to perfection and delivers the authentic Detroit-style crunch. Makes 4- 6 1/2" x 9" deep dish pizzas!