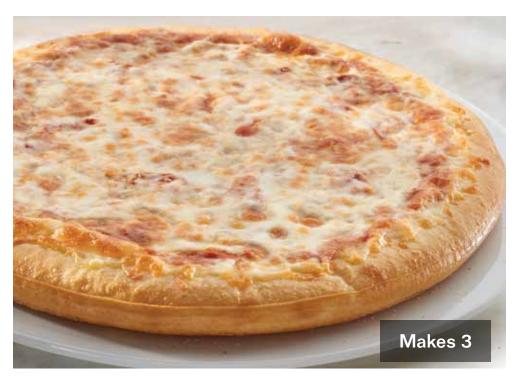

#### **Cheese Pizza Kit**

Loaded with our 100% real Mozzarella and Muenster custom cheese blend, this is a favorite with both kids and adults. Plus, it's easy to add your own toppings to create your family's favorite recipe. Makes 3-12"pizzas!