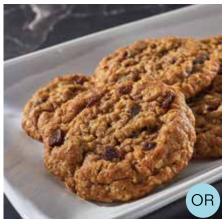

### Homestyle Oatmeal Raisin Cookie Dough

Sweet, chewy oatmeal baked with 100% whole grain oats, organic honey and California raisins. Homestyle goodness in every bite! Makes 40 cookies.

\$18 OR