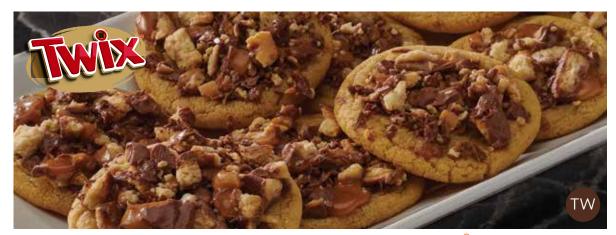

### NEW! Sugar Cookie Dough made with TWIX®

A soft, buttery sugar cookie topped with crunchy TWIX® Cookie Bar pieces! Savor the smooth caramel and creamy milk chocolate of your favorite TWIX® Cookie Bar in every scrumptious bite!

Makes 40 cookies.

\$18 TW