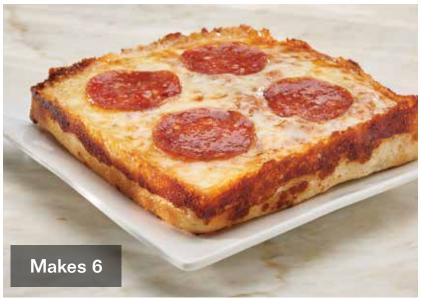

### **Microwave Personal Deep Dish Pizza Kit**

Made for the microwave and ready in minutes! Enjoy your own individual deep dish pizza with a crispy, crunchy crust. Perfect for after-school snacks and quick, delicious meals. Makes 6-5" pizzas!

\$21 MP