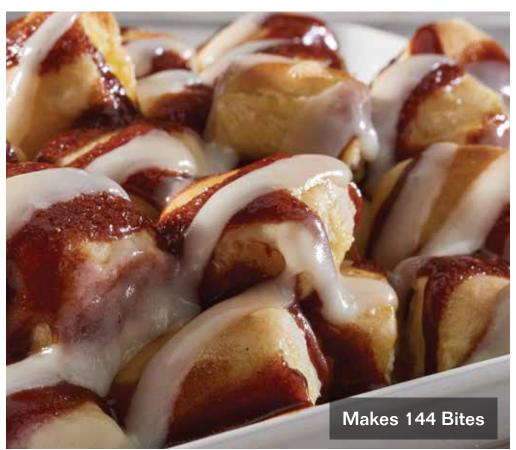

### Cinnamon **Loaded Crazy** Bites™ Kit

Our Crazy Bites are smothered in a delicious cinnamon roll topping and rich cream cheese icing. The yummy taste of a cinnamon roll in every bite! Makes 4 family size trays for a total of 144 bites.

\$21