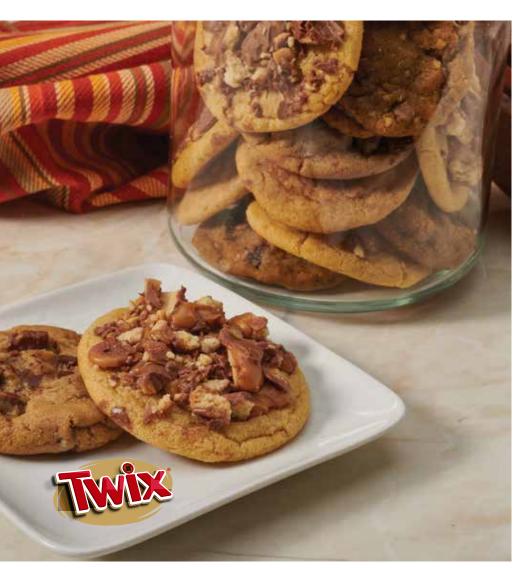

### NEW! Sugar Cookie Dough made with TWIX®

A soft, buttery sugar cookie topped with crunchy TWIX® Cookie Bar pieces! Savor the smooth caramel and creamy milk chocolate of your favorite TWIX® Cookie Bar in every scrumptious bite!

Makes 40 cookies.

\$18 TW