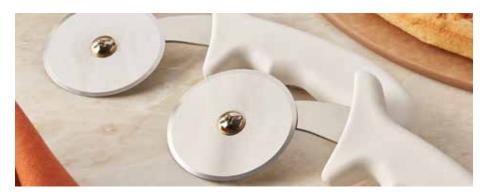

#### Pizza Cutter - 2 Pack

You're sure to have perfect pizza slices every time with our heavy-duty pizza cutters. 2"wheel and plastic handle with thumb rest. Dishwasher safe.

**\$18** (S1