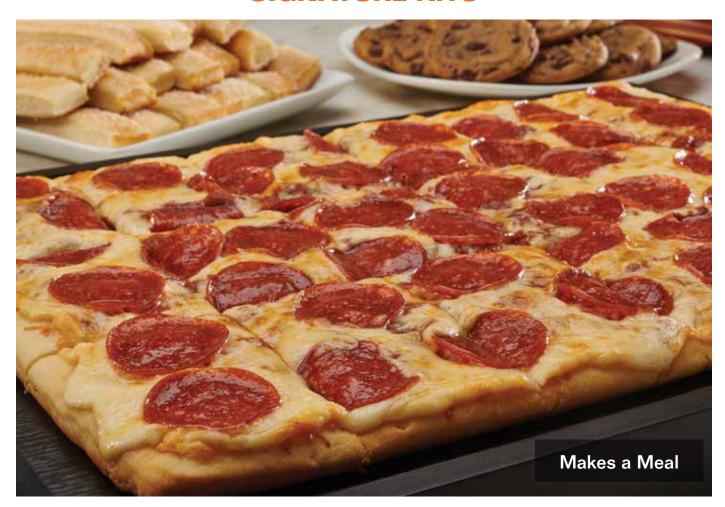

### **Family Meal Kit**

A pizza feast for the whole family, includes a side and a dessert! Makes one Big! Big! 12" x 16" Pizza, 18 Crazy Bread® sticks, and 15 Chocolate Chip Cookies.