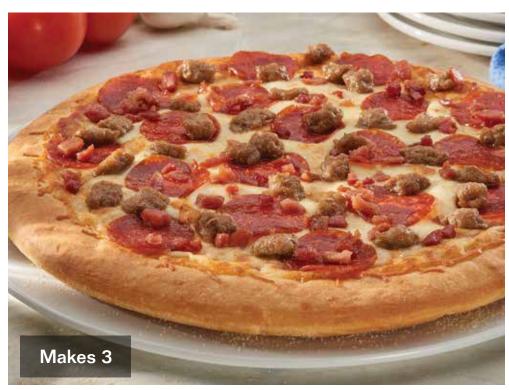

### 3 Meat Treat!® Pizza Kit

Our classic pizza loaded with pepperoni, Italian sausage, and bacon will have the meat lovers in your family craving more. Makes 3-12"pizzas!

\$24