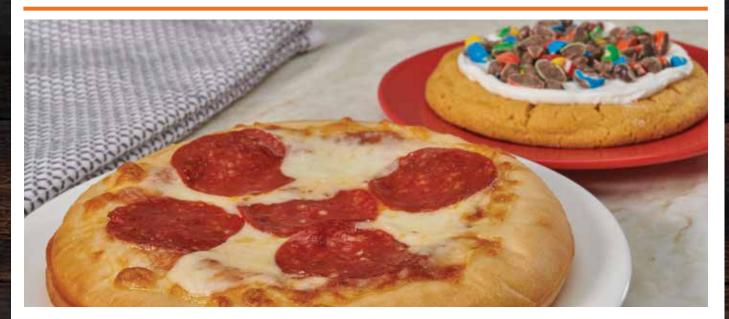

#### **NEW! Celebration Kit**

Everyone has fun making and baking their own personal-size pepperoni pizza and giant sugar cookie decorated with creamy vanilla frosting and topped with colorful M&M'S® Chocolate Candies pieces. Whether it's a birthday party, sleepover, good report card, or just Friday night, make every day a celebration! Makes 5 - 6" pizzas and 5 - 3oz sugar cookies topped with M&M'S® Chocolate Candies pieces.