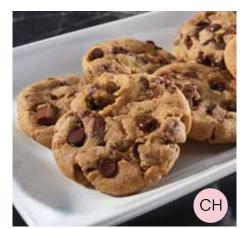

### Classic Chocolate Chunk Cookie Dough

Made with premium semi-sweet chocolate morsels, artisan milk chocolate chunks and real butter. A family favorite loaded with flavor! Makes 40 cookies.

\$18 CH