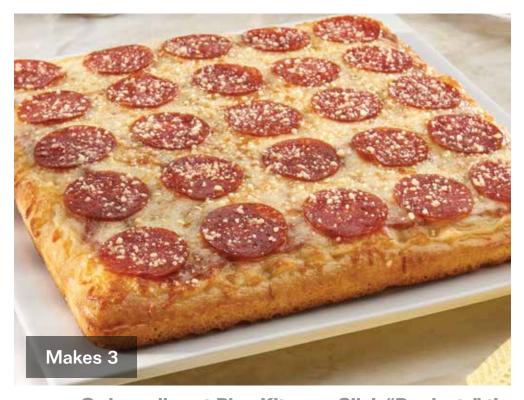

### Deep!Deep!™ Dish Pizza Kit

Our famous Detroit-style deep dish pizza! Topped with cheese and pepperoni from edge to edge, this pizza bakes to perfection and delivers the authentic Detroit-style crunch. Makes 4- 6 1/2" x 9" deep dish pizzas!