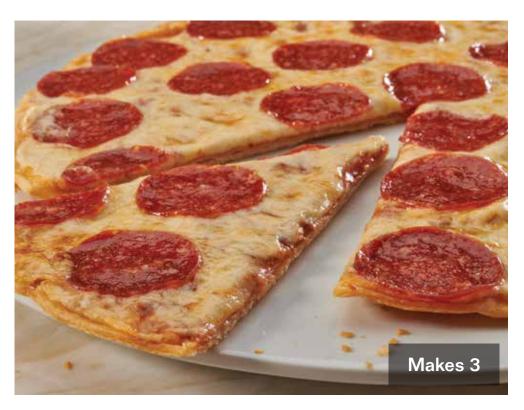

### Pepperoni Pizza Kit

A family favorite! Our signature crust with our famous pizza sauce, topped with 100% real Mozzarella and Muenster cheeses, and a generous portion of our tasty pepperoni! Makes 3-12"pizzas!