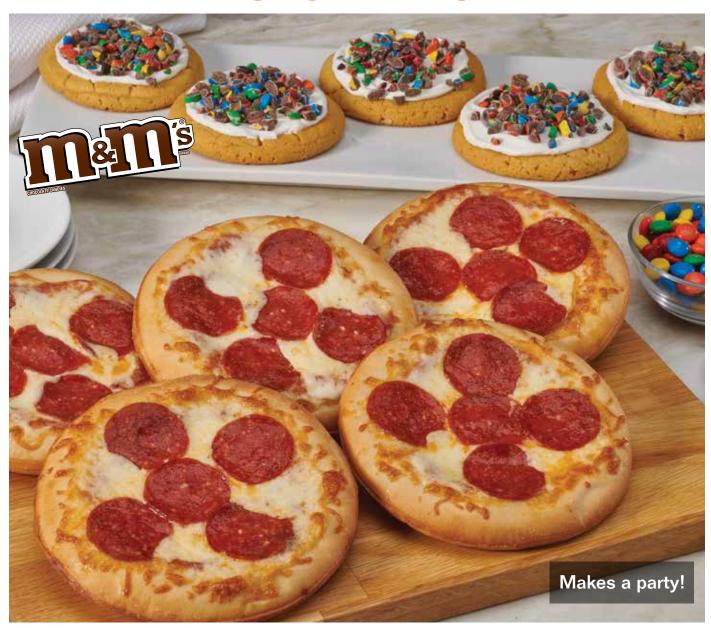

#### **NEW! Celebration Kit**

Everyone has fun making and baking their own personal-size pepperoni pizza and giant sugar cookie decorated with creamy vanilla frosting and topped with colorful M&M'S® Chocolate Candies pieces. Whether it's a birthday party, sleepover, good report card, or just Friday night, make every day a celebration! Makes 5 - 6" pizzas and 5 - 3oz sugar cookies topped with M&M'S® Chocolate Candies pieces.