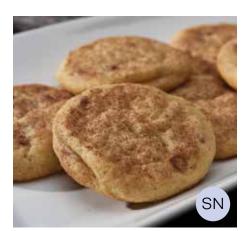

### Old-Fashioned Snickerdoodle Cookie Dough

Simply delicious! Cinnamon and sugar baked into a scrumptiously soft, buttery cookie. Tastes like home! Makes 40 cookies.

\$18 SN