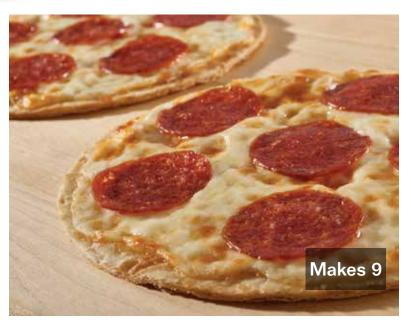

### **Thin Crust Personal Pepperoni** Pizza Kit

Enjoy the convenience of a personal size pizza on a crunchy, thin crust. Topped with our signature pizza sauce, 100% real Mozzarella and Muenster cheese, and premium pepperoni for a tasty pizza treat. Makes 9-7"pizzas!

\$21