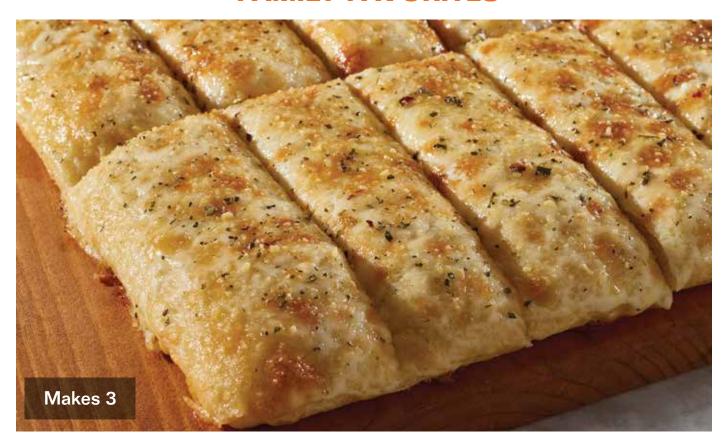

#### **Italian Cheese Bread Kit**

A customer favorite! The mouth-watering flavors of garlic, butter, parmesan and our own Italian spices top 100% real Mozzarella and Muenster cheese. A perfect pairing with pasta or salad. Makes 3-10" Breads!